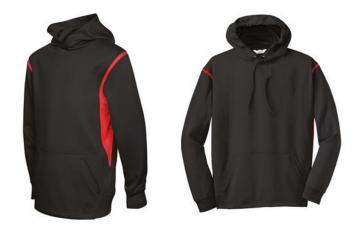

ATC PTECH FLEECE VarCITY HOODED SWEATSHIRT

In Black with Red accent

Logo placement left breast logo -screened or embroidered

Front Left: AMHA logo or (AA Logo for AA teams) this will be the only addition to the front of the hoodie or jacket