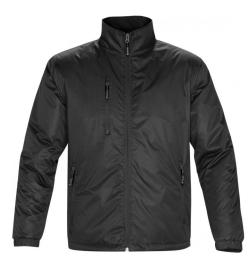

Teams who deviate from these apparel guidelines will not be issued travel permits and will be asked to remove our AMHA logo from any unauthorized apparel.

**Stormtech Axis Thermal Jacket** 

GSX-2 (Mens) GSX-2W (Womens) GSX-2Y (Youth) <u>Colour Black/Black (NO ACCENTS)</u>