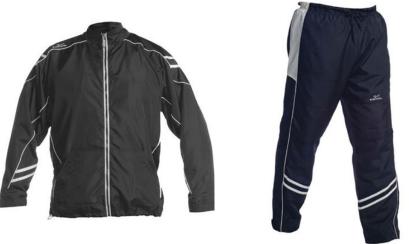

**Track Suit** KEWL Track Suit: MASCOT Black with White Accents ON-LY <u>NO RED OR ACCENT</u> <u>COLOURS</u> comes in youth, men's and ladies styles Regular AA or AMHA Logo Embroidery found in the guidelines

# Additional AMHA TRACK SUIT OPTION COMING SOON!

2015/2016 will be our last season with KEWL MASCOT

BLACK 002

BLACK 002

The new jacket choices from KEWL can be ordered with an inside zipper panel like the one shown here!