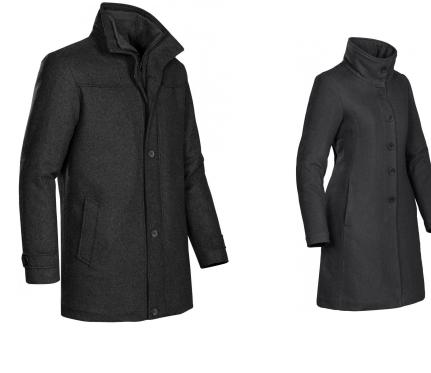

(Optional) Back Bottom above hemline: Number- Screened- RED Font : Arial Size : 2 inch

Lexington Wool Jacket STORMTECH Men's and Women's

AMHA or AA Logo in Monotone Embroidered with Charcoal thread only on this jacket. Placement of logo to follow standard logo placement guidelines